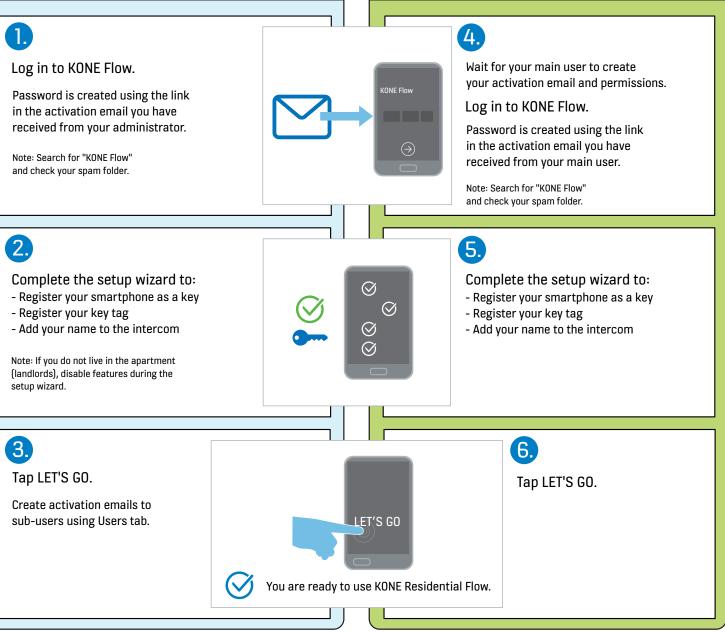

#### Activate your account and install KONE Flow.

The link to activate your account is in the email you have received from your administrator.

Note: Search for "KONE Flow" and check your spam folder.

Sub-user

# Main user