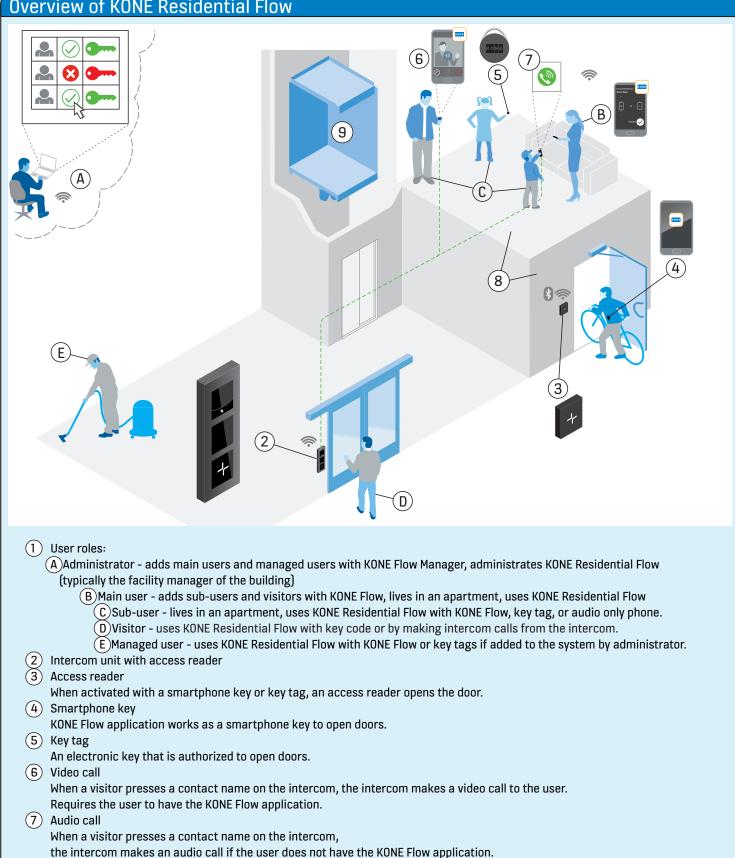

### **Overview of KONE Residential Flow**

(8) Facility

A facility is an area of a site, for example, an apartment, penthouse, sauna, bike storage,

- or any place that needs access and permission management.
- (9) Automatic elevator call The elevator can pick up users automatically when they open the main door with smartphone key, or visitors if the main door is opened during an intercom video call for them.