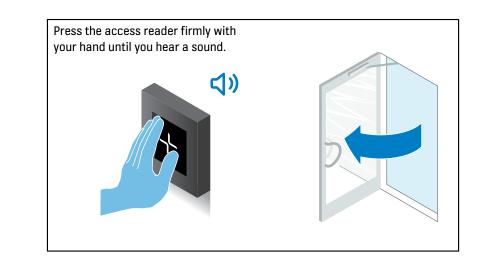

## Open door with smartphone

#### Make sure that:

- Your smartphone has a valid smartphone key
- Your smartphone has Bluetooth on
- Your smartphone is with you