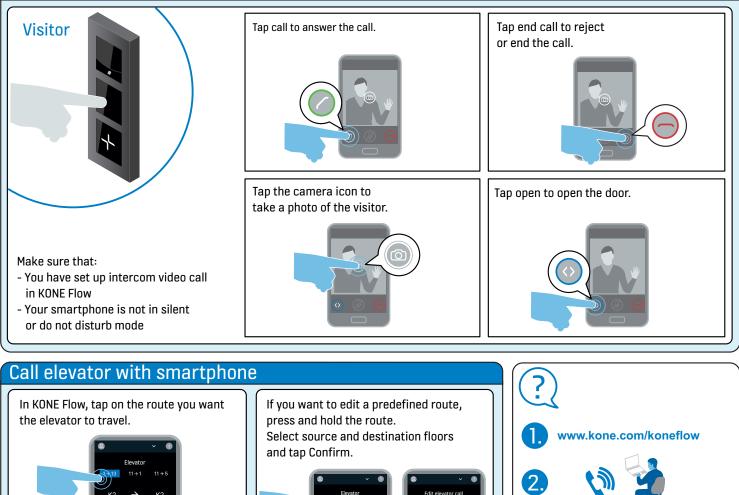

ity is an area of a site, for example, an apartment, penthouse, sauna, bike storage,

- or any place that needs access and permission management.
- (9) Automatic elevator call The elevator can pick up users automatically when they open the main door with smartphone key, or visitors if the main door is opened during an intercom video call for them.

# Onboarding



#### Activate your account and install KONE Flow.

The link to activate your account is in the email you have received from your administrator.

Note: Search for "KONE Flow" and check your spam folder.



Sub-user

# Main user



## Open door with smartphone

#### Make sure that:

- Your smartphone has a valid smartphone key
- Your smartphone has Bluetooth on
- Your smartphone is with you



### Receive video call from intercom



The elevator picks you up.